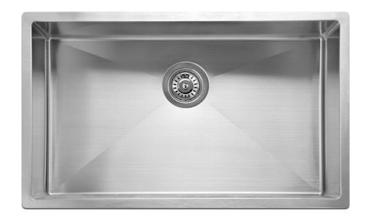

## **SPECIFICATIONS**

(All measurements are in millimeters)

**Description:** 

New Axon range Single Bowl w/ 10mm internal corner

**Sink Dimensions:** 

760W x 440H x 198D

**Bowl Dimensions:** 

720W x 400H x 190D

Min Cabinet Size:

800mm

Installation:

Flush mount, Inset-mount or Undermount

Material:

1.2 mm 304 Stainless Steel

**Tap Holes:** 

NO tap hole only

Outlet:

90mm basket wastes included

**Cut Out Templates:** 

Yes

Warranty:

15 years replacement products or parts.