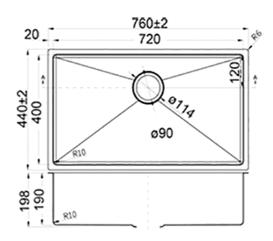

## **SPECIFICATIONS**

(All measurements are in millimeters)

**Description:** 

New Axon range Single Bowl w/ 10mm internal corner

**Sink Dimensions:** 

760W x 440H x 198D

**Bowl Dimensions:** 

720W x 400H x 190D